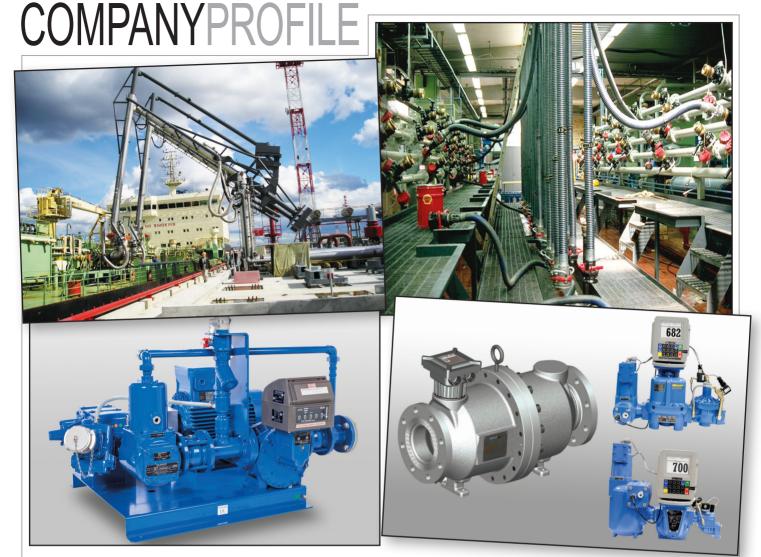

Soliflo's product portfolio includes tank truck equipment, tanker grounding and earthing devices, pumps, instrumentation and flow-control equipment, vapour recovery and gas combustion systems, as well as integrated systems. The company's comprehensive range of related equipment includes industrial hoses and assemblies, dry break couplings and adaptors, as well as breakaway and emergency release couplings.